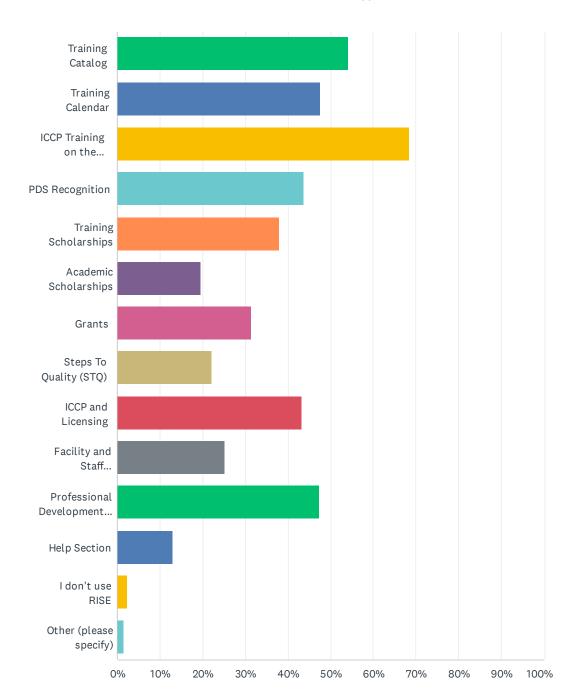

## Q3 What part of the online management system RISE do you use? Please select all that apply.

#### IdahoSTARS WE'RE LISTENING

| ANSWER CHOICES                        | RESPONSES |     |
|---------------------------------------|-----------|-----|
| Training Catalog                      | 54.09%    | 727 |
| Training Calendar                     | 47.47%    | 638 |
| ICCP Training on the dashboard        | 68.53%    | 921 |
| PDS Recognition                       | 43.75%    | 588 |
| Training Scholarships                 | 37.87%    | 509 |
| Academic Scholarships                 | 19.72%    | 265 |
| Grants                                | 31.40%    | 422 |
| Steps To Quality (STQ)                | 22.25%    | 299 |
| ICCP and Licensing                    | 43.23%    | 581 |
| Facility and Staff Management         | 25.15%    | 338 |
| Professional Development Record (PDR) | 47.40%    | 637 |
| Help Section                          | 13.02%    | 175 |
| I don't use RISE                      | 2.38%     | 32  |
| Other (please specify)                | 1.41%     | 19  |
| Total Respondents: 1,344              |           |     |