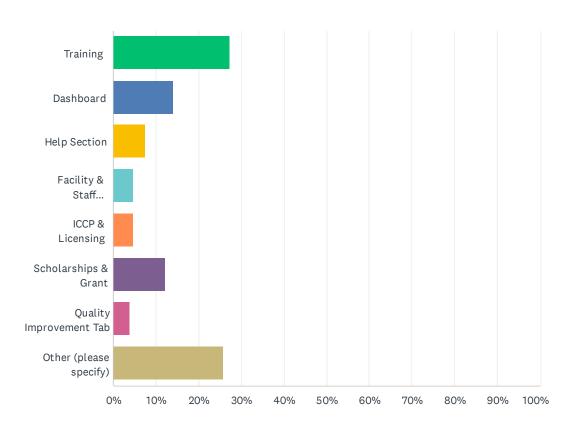

| 10/1/2021 8:51 AM  |
|      |                                                                                                                                                                                                                                                                                                                                                                                                                                               |                    |

## Q5 Are there areas of RISE you'd like to see improvements or developments? Please select all that apply.





| ANSWER CHOICES              | RESPONSES |       |
|-----------------------------|-----------|-------|
| Training                    | 27.23%    | 366   |
| Dashboard                   | 14.06%    | 189   |
| Help Section                | 7.51%     | 101   |
| Facility & Staff Management | 4.69%     | 63    |
| ICCP & Licensing            | 4.61%     | 62    |
| Scholarships & Grant        | 12.20%    | 164   |
| Quality Improvement Tab     | 3.79%     | 51    |
| Other (please specify)      | 25.89%    | 348   |
| TOTAL                       | 1         | L,344 |

| # | OTHER (PLEASE SPECIFY)           | DATE               |
|---|----------------------------------|--------------------|
| 1 | I think it's all pretty good.    | 10/31/2021 6:15 PM |
| 2 | None