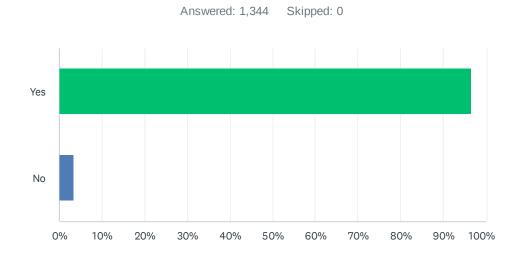

#### Q1 Are you currently employed in the child care field?

| ANSWER CHOICES | RESPONSES |       |
|----------------|-----------|-------|
| Yes            | 96.58%    | 1,298 |
| No             | 3.42%     | 46    |
| TOTAL          |           | 1,344 |