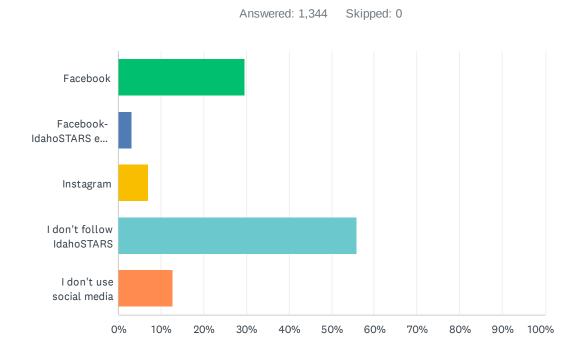

## Q3 What part of the online management system RISE do you use? Please select all that apply.

#### IdahoSTARS WE'RE LISTENING

| ANSWER CHOICES                        | RESPONSES |     |
|---------------------------------------|-----------|-----|
| Training Catalog                      | 54.09%    | 727 |
| Training Calendar                     | 47.47%    | 638 |
| ICCP Training on the dashboard        | 68.53%    | 921 |
| PDS Recognition                       | 43.75%    | 588 |
| Training Scholarships                 | 37.87%    | 509 |
| Academic Scholarships                 | 19.72%    | 265 |
| Grants                                | 31.40%    | 422 |
| Steps To Quality (STQ)                | 22.25%    | 299 |
| ICCP and Licensing                    | 43.23%    | 581 |
| Facility and Staff Management         | 25.15%    | 338 |
| Professional Development Record (PDR) | 47.40%    | 637 |
| Help Section                          | 13.02%    | 175 |
| I don't use RISE                      | 2.38%     | 32  |
| Other (please specify)                | 1.41%     | 19  |
| Total Respondents: 1,344              |           |     |