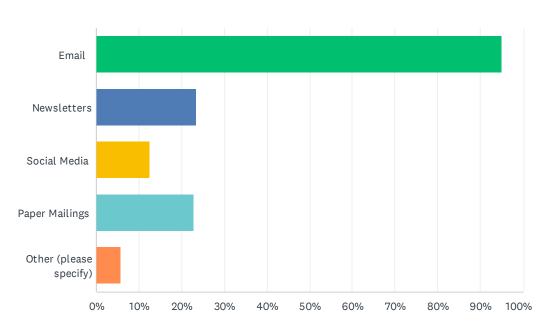

#### Q1 Are you currently employed in the child care field?

| ANSWER CHOICES | RESPONSES |       |
|----------------|-----------|-------|
| Yes            | 96.58%    | 1,298 |
| No             | 3.42%     | 46    |
| TOTAL          |           | 1,344 |