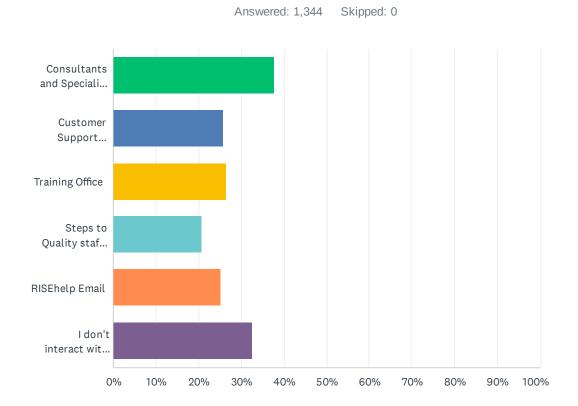

| 10/1/2021 11:40 AM |
| 347 | None                                                                                                                                                                                                                                                                                         | 10/1/2021 9:51 AM  |
| 348 | Challenges Training To be able to filter out classes you have already taken. 20 years in and i forget sometimes.                                                                                                                                                                             | 10/1/2021 9:13 AM  |

## Q6 Do you interact with IdahoSTARS staff over email, phone or in person? Please choose all the apply.



| ANSWER CHOICES                                            | RESPONSES |     |
|-----------------------------------------------------------|-----------|-----|
| Consultants and Specialists from Regional Offices         | 37.80%    | 508 |
| Customer Support Specialists for ICCP and State Licensing | 25.89%    | 348 |
| Training Office                                           | 26.41%    | 355 |
| Steps to Quality staff for assessments and verifications  | 20.61%    | 277 |
| RISEhelp Email                                            | 25.15%    | 338 |
| I don't interact with IdahoSTARS staff                    | 32.66%    | 439 |
| Total Respondents: 1,344                                  |           |     |

## Q7 What can you tell us about your interactions with IdahoSTARS staff thro