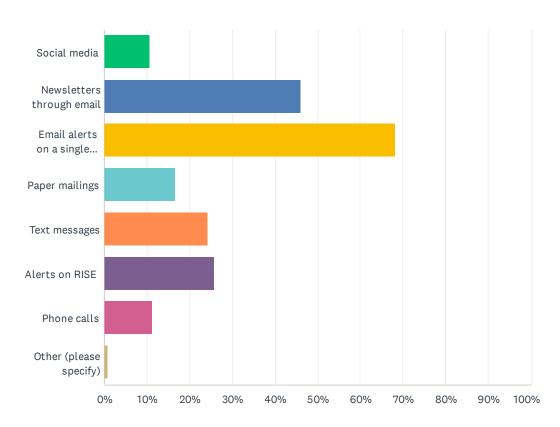

## Q3 What part of the online management system RISE do you use? Please select all that apply.

#### IdahoSTARS WE'RE LISTENING

| ANSWER CHOICES                        | RESPONSES |     |
|---------------------------------------|-----------|-----|
| Training Catalog                      | 54.09%    | 727 |
| Training Calendar                     | 47.47%    | 638 |
| ICCP Training on the dashboard        | 68.53%    | 921 |
| PDS Recognition                       | 43.75%    | 588 |
| Training Scholarships                 | 37.87%    | 509 |
| Academic Scholarships                 | 19.72%    | 265 |
| Grants                                | 31.40%    | 422 |
| Steps To Quality (STQ)                | 22.25%    | 299 |
| ICCP and Licensing                    | 43.23%    | 581 |
| Facility and Staff Management         | 25.15%    | 338 |
| Professional Development Record (PDR) | 47.40%    | 637 |
| Help Section                          | 13.02%    | 175 |
| I don't use RISE                      | 2.38%     | 32  |
| Other (please specify)                | 1.41%     | 19  |
| Total Respondents: 1,344              |           |     |